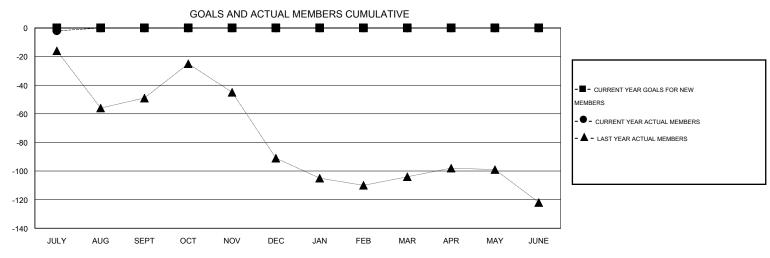

## GOALS AND ACTUAL NEW CLUBS CUMULATIVE

| DROPPED CLUBS: 1 |   | 6 CLUBS OF 60 ADDED 1 OR MORE | GENDER DISTRIBUTION   |              |  |
|------------------|---|-------------------------------|-----------------------|--------------|--|
|                  |   | NEW MEMBERS                   | MALE                  | 981 (67.28%) |  |
|                  |   |                               | FEMALE                | 477 (32.72%) |  |
| DROPPED MEMBERS  |   |                               |                       |              |  |
| DECEASED         | 0 | CLICK HERE FOR HEALTH         |                       |              |  |
| CLUB CANCELLED 0 |   | ASSESSMENT DATA               | FAMILY UNIT MEMBERS   | 237<br>113   |  |
| OTHER 8          |   |                               | HEAD OF HOUSEHOLD     |              |  |
| TOTAL            | 8 |                               | NON-HEAD OF HOUSEHOLD |              |  |